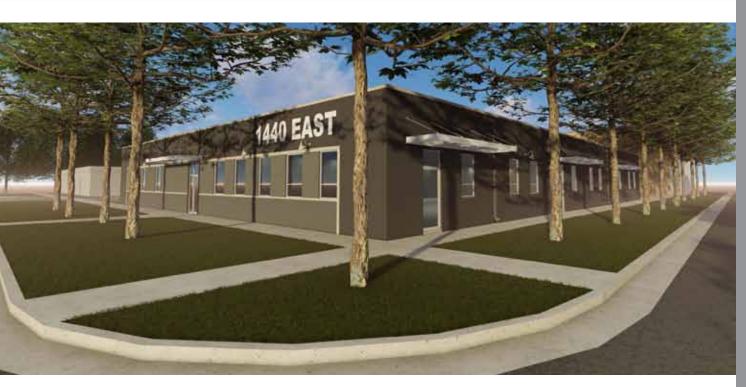

# **Building 1440 East**

1440 E. English, Wichita, KS

**1440 EAST**, is where design meets function. Located in the heart of the Douglas Design District, this newly renovated Flex Space has a new modern design and is ideal for a variety of office, warehouse, R&D, service/showroom and storage uses. Each suite has an open floor plan with storefront entrances, overhead doors and individual restrooms. **1440 EAST** is within walking distance to several restaurants and services and is just minutes from Kellogg and I-135. Space available from 3,000 Sq. Ft. to 12,000 Sq. Ft.

# **Building 1440 East**

1440 E. English, Wichita, KS