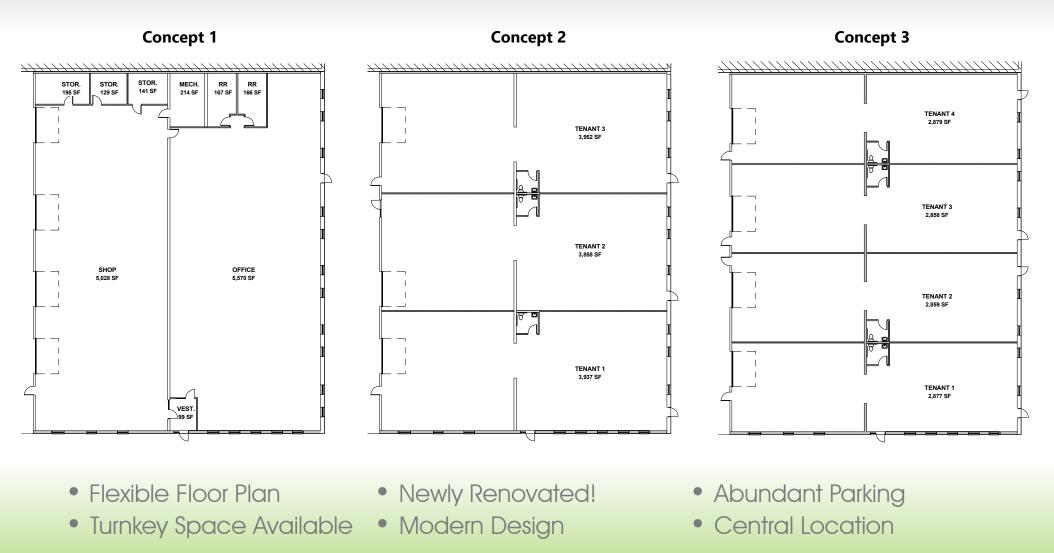

## **Building 1440 East**

1440 E. English, Wichita, KS

**Floor Plan Options** 

## 12,000 Total Square Feet

- Suites Available from 3,000 12,000 SF
- Newly Renovated!
- Modern Design
- Multiple Overhead Doors
- Offices (Build-to-Suit)
- Flexible Floor Plan
- Zoned Central Business District
- Centrally Located
- Located Within Douglas Design District
- Easy Access to Kellogg (US-54) & I-135
- Abundant Parking