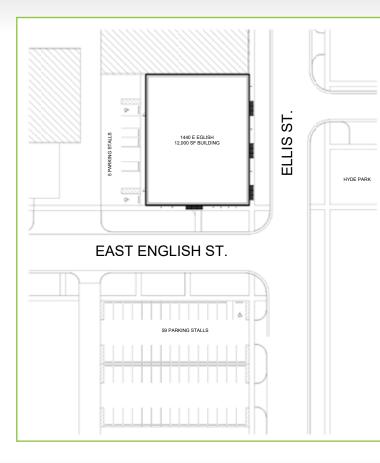

## 12,000 Total Square Feet

- Suites Available from 3,000 12,000 SF
- Newly Renovated!
- Modern Design
- Multiple Overhead Doors
- Offices (Build-to-Suit)
- Flexible Floor Plan
- Zoned Central Business District
- Centrally Located
- Located Within Douglas Design District
- Easy Access to Kellogg (US-54) & I-135
- Abundant Parking

#### **Distance to Major Freeways**

I-135: 1/2 Mile US 54: 1/2 Mile