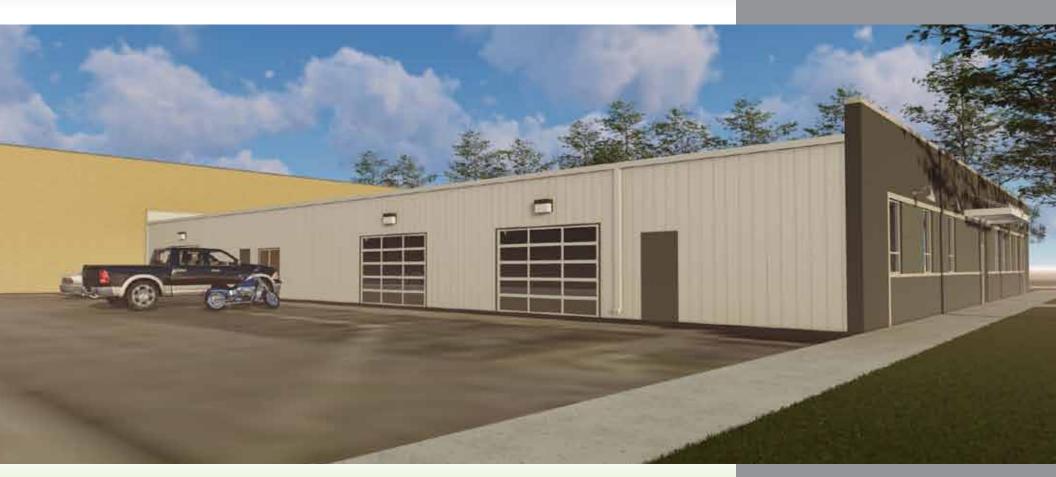

# **Building 1440 East**

1440 E. English, Wichita, KS

**1440 EAST**, is where design meets function. Located in the heart of the Douglas Design District, this newly renovated Flex Space has a new modern design and is ideal for a variety of office, warehouse, R&D, service/showroom and storage uses. Each suite has an open floor plan with storefront entrances, overhead doors and individual restrooms. **1440 EAST** is within walking distance to several restaurants and services and is just minutes from Kellogg and I-135. Space available from 3,000 Sq. Ft. to 12,000 Sq. Ft.

## 12,000 Total Square Feet

- Suites Available from 3,000 12,000 SF
- Newly Renovated!
- Modern Design
- Multiple Overhead Doors
- Offices (Build-to-Suit)
- Flexible Floor Plan
- Zoned Central Business District
- Centrally Located
- Located Within Douglas Design District
- Easy Access to Kellogg (US-54) & I-135
- Abundant Parking