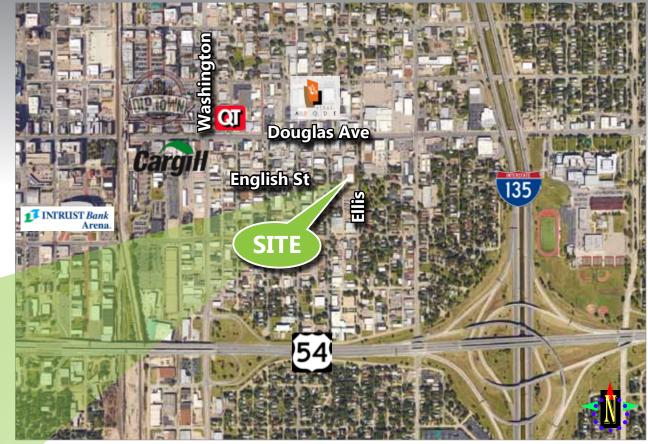

#### **Distance to Major Freeways**

I-135: 1/2 Mile US 54: 1/2 Mile

#### INTRUST Bank Arena Old Town Wichita East High School Cargill ABODE Venue Spice Merchant Get Air Wichita

## Area Neighbors

QuikTrip Central Standard Brewing Five Guys Burgers & Fries American Red Cross Builders Plus Construction Wichita State University Museum of World Treasures Cheney Door City Blue Print Hyde Park Wichita Transit Kansas Food Bank The Donut Whole Tanya's Soup Kitchen